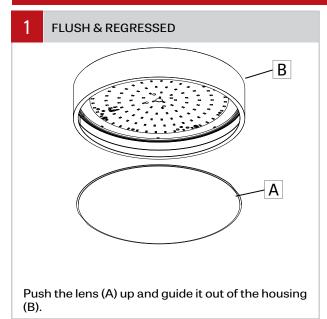

# **POP COLOR**

#### **DRIVER REPLACEMENT - INSTALLATION INSTRUCTIONS**

IMPORTANT: Installation instructions are shown with Pop Round and applies to all Pop Round and Pop Square fixtures NOTE: Wire dimming conductors as Class 1