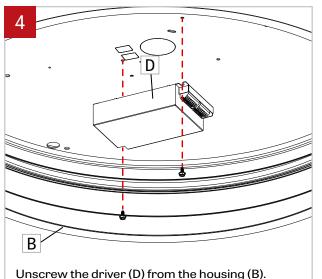

Unscrew the LED plate holder (C) to get acess to the driver (D). Disconnect quick connectors (E) between driver and LED board. Remove security cable (G).

Unscrew the driver (D) from the housing (B). Replace the driver and reconnect the wires from the power and from the quick connector.