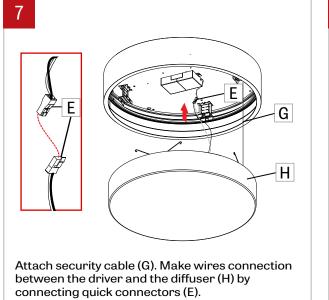

Pull down the diffuser (H) to get acces to the springs (I). Squeeze the springs (I) to release them from the brackets (J). Once all the springs (I) have been released, slowly lower the diffuser (H) retained by security cable (G).