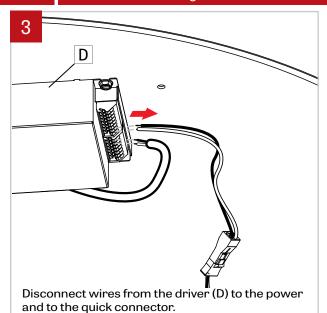

Unscrew the LED plate holder (C) to get acess to the driver (D). Disconnect quick connectors (E) between driver and LED board. Remove security cable (G).

Unscrew the driver (D) from the housing (B). Replace the driver and reconnect the wires from the power and from the quick connector.