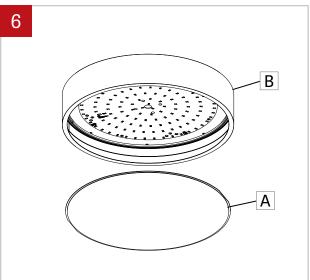

Attach security cable (G). Make wires connection between the driver and the LED board by connecting quick connectors (E). Screw the LED plate holder (C) back in place.

Align and tilt the lens (A) to insert it back into the housing (B).