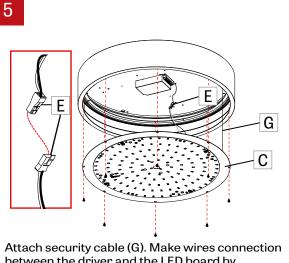

Attach security cable (G). Make wires connection between the driver and the LED board by connecting quick connectors (E). Screw the LED plate holder (C) back in place.

Align and tilt the lens (A) to insert it back into the housing (B).