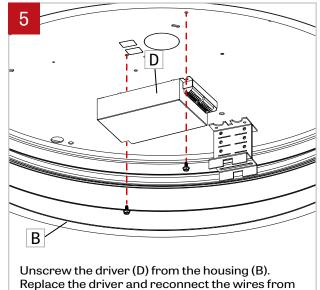

Disconnect quick connectors (E) between driver and diffuser (H). Remove security cable (G).

Unscrew and remove the driver box (K).

the power and from the quick connector.

6 Screw back in place the driver box (K). July 12, 2021 Page: 2/3