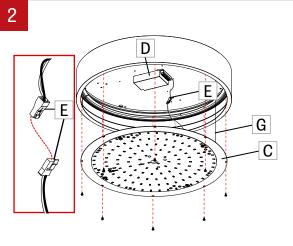

Unscrew the LED plate holder (C) to get acess to the driver (D). Disconnect quick connectors (E) between driver and LED board. Remove security cable (G).

Unscrew the driver (D) from the housing (B). Replace the driver and reconnect the wires from the power and from the quick connector.

Attach security cable (G). Make wires connection between the driver and the LED board by connecting quick connectors (E). Screw the LED plate holder (C) back in place.

Align and tilt the lens (A) to insert it back into the housing (B).