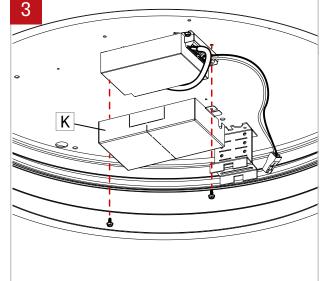

Disconnect quick connectors (E) between driver and diffuser (H). Remove security cable (G).

Unscrew and remove the driver box (K).

the power and from the quick connector.

6 Screw back in place the driver box (K). July 12, 2021 Page: 2/3