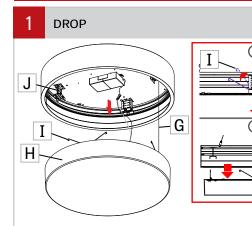

Pull down the diffuser (H) to get acces to the springs (I). Squeeze the springs (I) to release them from the brackets (J). Once all the springs (I) have been released, slowly lower the diffuser (H) retained by security cable (G).