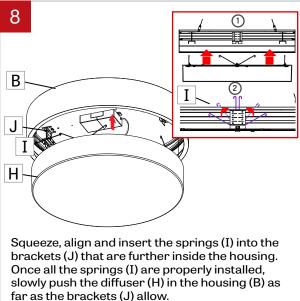

Pull down the diffuser (H) to get acces to the springs (I). Squeeze the springs (I) to release them from the brackets (J). Once all the springs (I) have been released, slowly lower the diffuser (H) retained by security cable (G).