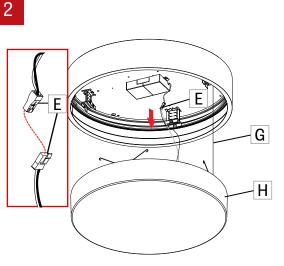

Disconnect quick connectors (E) between driver and diffuser (H). Remove security cable (G).

Unscrew and remove the driver box (K).

the power and from the quick connector.

6 Screw back in place the driver box (K). July 12, 2021 Page: 2/3