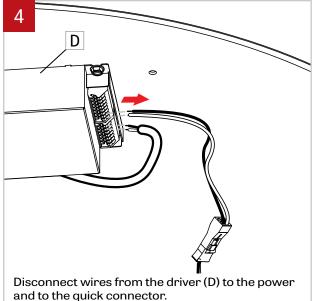

Disconnect quick connectors (E) between driver and diffuser (H). Remove security cable (G).

Unscrew and remove the driver box (K).

the power and from the quick connector.

6 Screw back in place the driver box (K). July 12, 2021 Page: 2/3